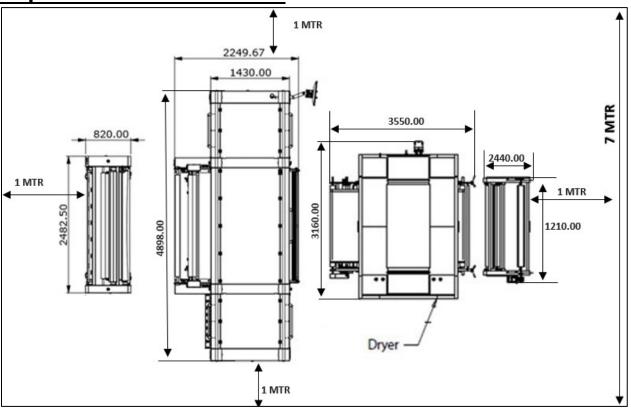

#### **Machine Dimensions**

#### **Printer**

Gross Weight: 3800 KgNet Weight: 3250 Kg

Printer Dimension (L x W x H): 4898 x 2250 x 1850 MM
Packing Dimensions (L x W x H): 5220 x 2300 x 2100 MM

#### <u>Feeder</u>

Gross Weight: 920 KgNet Weight: 720 Kg

Feeder Dimensions L x W x H 2482 x 820 x 1160 MM
Packing Dimensions L x W x H 2700 x 1400 x 1530 MM

#### **Hot Air Dryer with Plaiter**

Gross Weight: 1750 KgNet Weight: 1550 Kg

• Dryer Dimensions (L x W x H): 3160 x 3550 x 1980 MM

• Dryer Packing Dimensions (L x W x H): 3600 X 2400 x 2100 MM

• Plaiter Dimension (L x W x H): 1210 X 2440 X 2240 MM

• Plaiter Packing Dimensions (L x W x H): 2400 X 2800 X 1500 MM

#### **Room Dimension**

**Room Dimensions L x W x H:** 13000 x 7000 x 3600 mm

**Note**: Door opening and ceiling height should be as per above dimensions.

METRO NXT