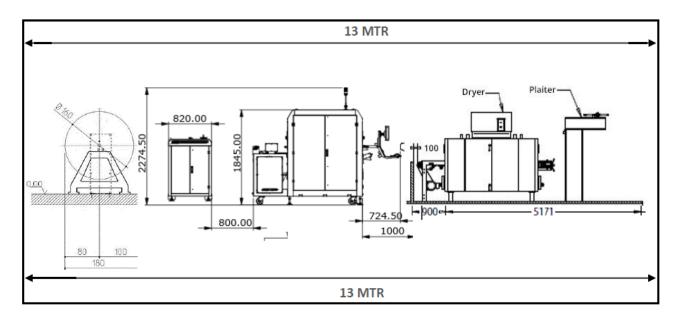

#### **Machine Dimensions**

#### **Printer**

Gross Weight: 3800 KgNet Weight: 3250 Kg

Printer Dimension (L x W x H): 4898 x 2250 x 1850 MM
Packing Dimensions (L x W x H): 5220 x 2300 x 2100 MM

#### <u>Feeder</u>

Gross Weight: 920 KgNet Weight: 720 Kg

Feeder Dimensions L x W x H 2482 x 820 x 1160 MM
Packing Dimensions L x W x H 2700 x 1400 x 1530 MM

#### **Hot Air Dryer with Plaiter**

Gross Weight: 1750 KgNet Weight: 1550 Kg

• Dryer Dimensions (L x W x H): 3160 x 3550 x 1980 MM

• Dryer Packing Dimensions (L x W x H): 3600 X 2400 x 2100 MM

• Plaiter Dimension (L x W x H): 1210 X 2440 X 2240 MM

• Plaiter Packing Dimensions (L x W x H): 2400 X 2800 X 1500 MM

#### **Room Dimension**

**Room Dimensions L x W x H:** 13000 x 7000 x 3600 mm

**Note**: Door opening and ceiling height should be as per above dimensions.

METRO NXT