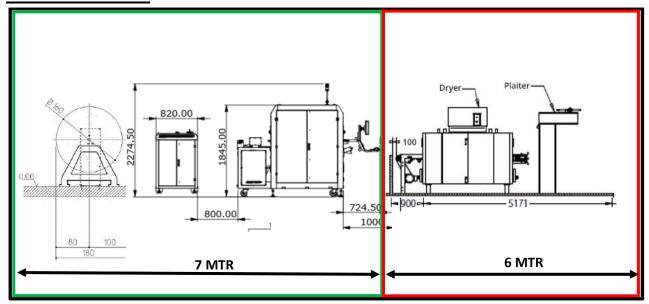

## **Zonal Details**

**Note**: The zone categorization is given as below:

- > Green Area denotes to AC Zone
- Red Area denotes to Dry Zone

METRO NXT Page | 6